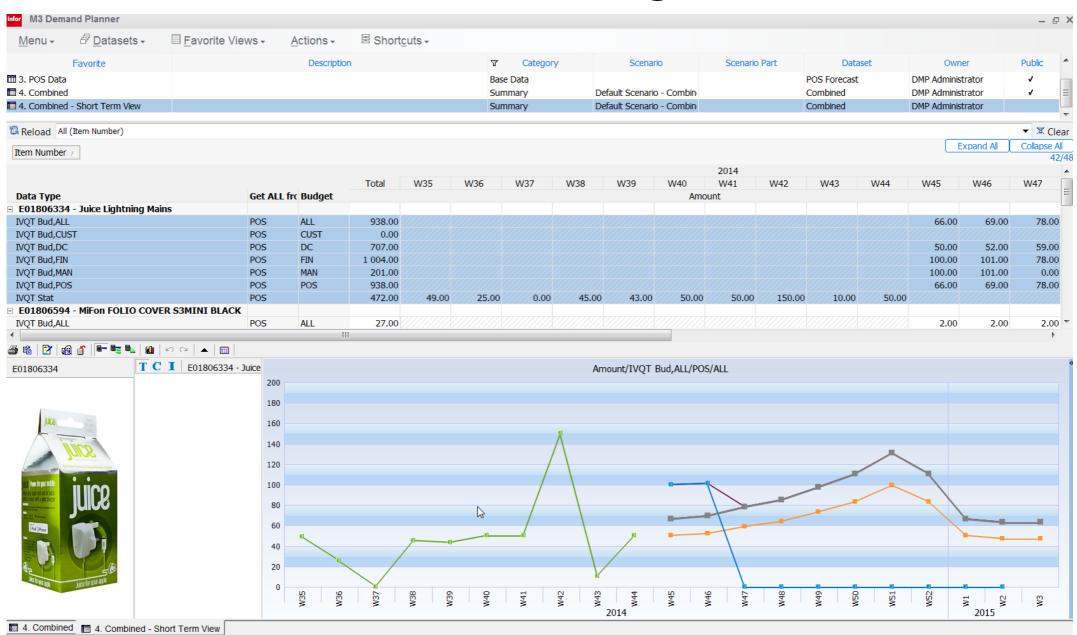

#### M3 Demand Planner – Overview

- Fast to implement, requiring limited resources
- Consolidation of demand input from various forecasters
- Controlled, distributed forecasting workflow
- Reduced forecasting time

DMP = Demand Planner

plan proposal