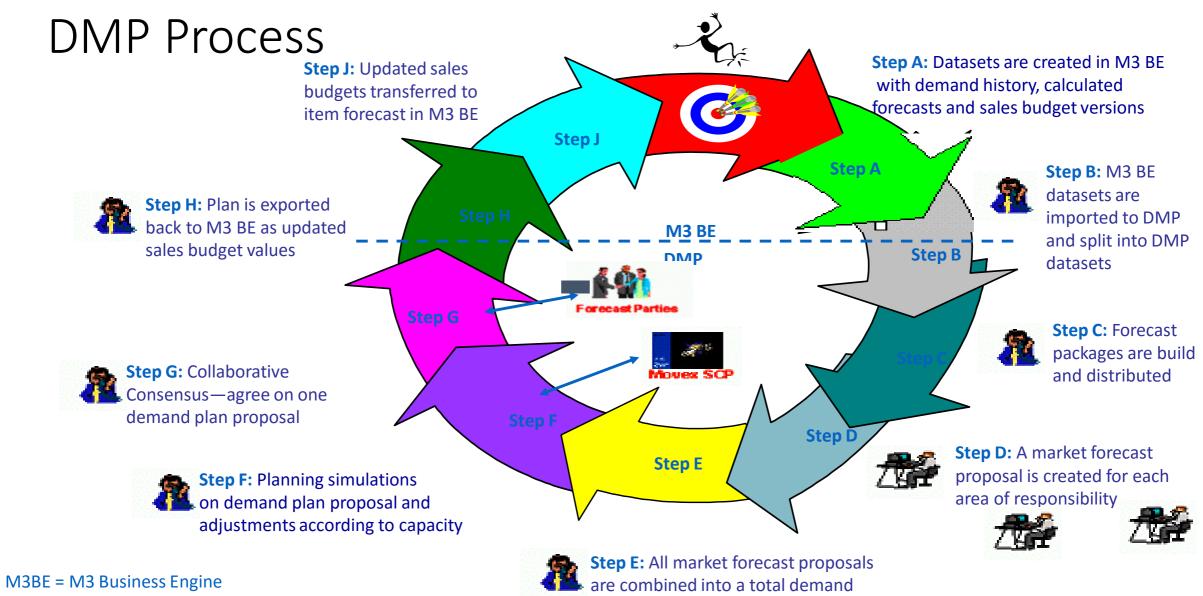

# M3 Demand Planner

Andreas Vist

#### Fast Facts: What is M3 DMP used for?





- Collaborative Demand Planning
- Automatic Sales forecast
- General Budgeting
- Safety Stock Calculations
- ABC Classifications
- Stock Profiling the Future and the Past
- Collection, Season or Store Planning
- Open to buy plan

## Collaborative Demand Planning





### Automatic Sales Forecasting





### Safety Stock Calculations





#### **ABC Classifications**





## Collection, Season or Store Planning





## Promotion Washing



#### **Supply Chain Planning a'la M3**



#### M3 Demand Planner – Overview



- Fast to implement, requiring limited resources
- Consolidation of demand input from various forecasters
- Controlled, distributed forecasting workflow
- Reduced forecasting time



DMP = Demand Planner

plan proposal

# Demand Types at V14.1.2 onwards

| Transaction<br>Type            | UCORQT                             | UCIVQT                   | UCDEMA (31)                            | UCDEMA (32)                         | UCDMA2                                 |
|--------------------------------|------------------------------------|--------------------------|----------------------------------------|-------------------------------------|----------------------------------------|
| 31 – Order entry statistics    | Order Entry<br>Date from<br>OSASTD | N/A                      | N/A                                    | N/A                                 | N/A                                    |
| 32 – Sales<br>statistics       | N/A