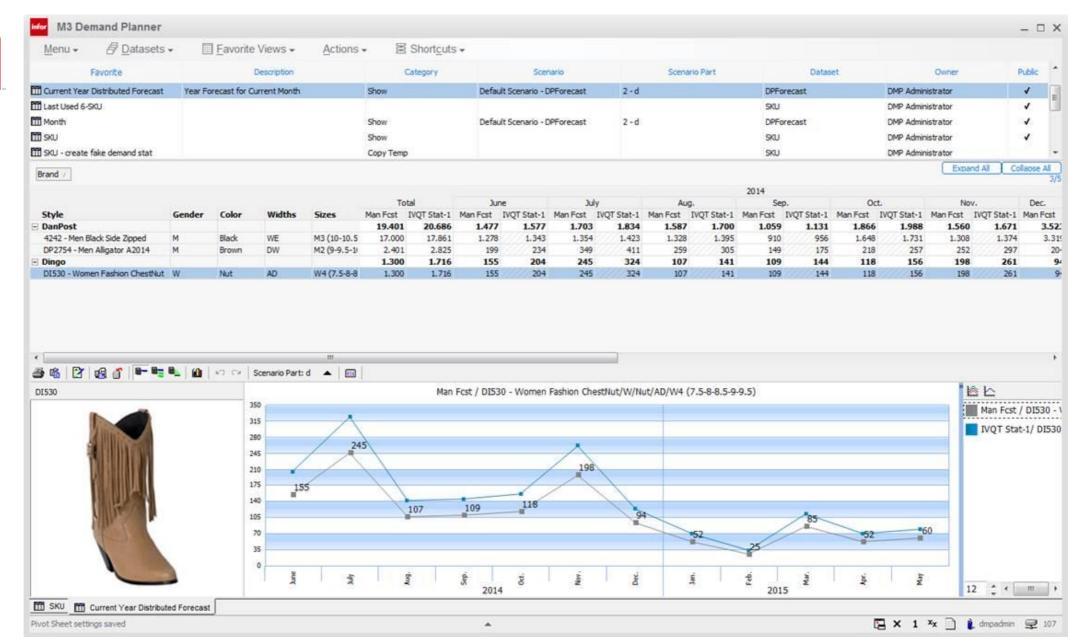

# M3 Demand Planner

Andreas Vist

#### Fast Facts: What is M3 DMP used for?





- Collaborative Demand Planning
- Automatic Sales forecast
- General Budgeting
- Safety Stock Calculations
- ABC Classifications
- Stock Profiling the Future and the Past
- Collection, Season or Store Planning
- Open to buy plan

## Collaborative Demand Planning





### Automatic Sales Forecasting





### Safety Stock Calculations





#### **ABC Classifications**





## Collection, Season or Store Planning





## Promotion Washing



#### **Supply Chain Planning a'la M3**



#### M3 Demand Planner – Overview



- Fast to implement, requiring limited resources
- Consolidation of demand input from various forecasters
- Controlled, distributed forecasting workflow
- Reduced forecasting time



DMP = Demand Planner

plan proposal

# Demand Types at V14.1.2 onwards

| Transaction<br>Type            | UCORQT                             | UCIVQT                   | UCDEMA (31)                            | UCDEMA (32)                         | UCDMA2                                 |
|--------------------------------|------------------------------------|--------------------------|---------