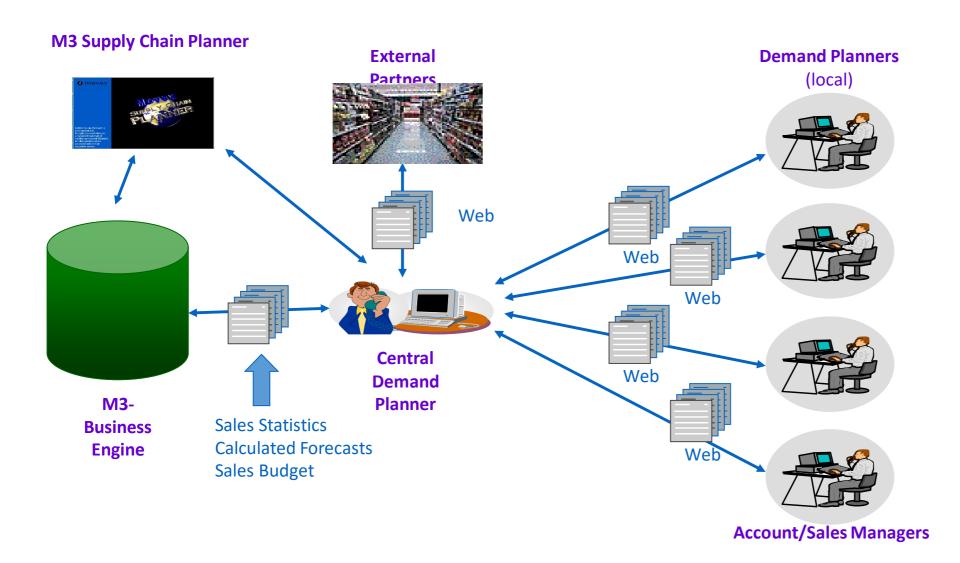

#### M3 Demand Planner – Overview

- Fast to implement, requiring limited resources
- Consolidation of demand input from various forecasters
- Controlled, distributed forecasting workflow
- Reduced forecasting time

DMP = Demand Planner

plan proposal