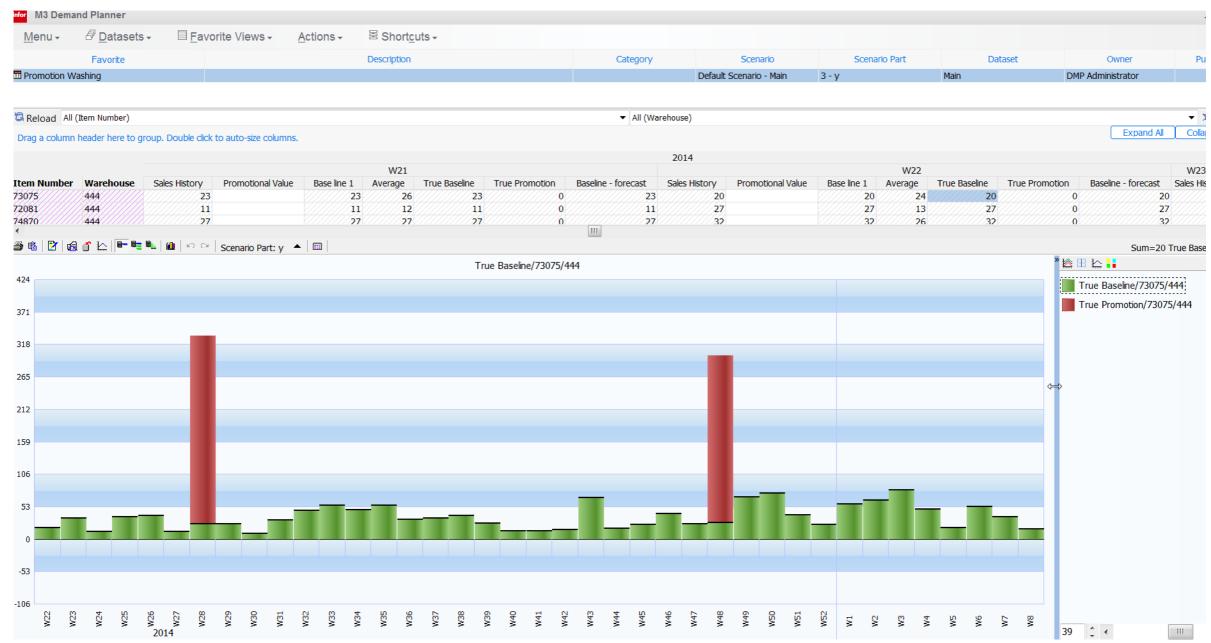

# M3 Demand Planner

Andreas Vist

#### Fast Facts: What is M3 DMP used for?





- Collaborative Demand Planning
- Automatic Sales forecast
- General Budgeting
- Safety Stock Calculations
- ABC Classifications
- Stock Profiling the Future and the Past
- Collection, Season or Store Planning
- Open to buy plan

## Collaborative Demand Planning





### Automatic Sales Forecasting





### Safety Stock Calculations





#### **ABC Classifications**





## Collection, Season or Store Planning





## Promotion Washing



#### **Supply Chain Planning a'la M3**



#### M3 Demand Planner – Overview



- Fast to implement, requiring limited resources
- Consolidation of demand input from various forecasters
- Controlled, distributed forecasting workflow
- Reduced forecasting time



DMP = Demand Planner

plan proposal

# Demand Types at V14.1.2 onwards

| Transaction<br>Type            | UCORQT                             | UCIVQT                   | UCDEMA (31)                            | UCDEMA (32)                         | UCDMA2                                 |
|--------------------------------|------------------------------------|--------------------------|----------------------------------------|-------------------------------------|----------------------------------------|
| 31 – Order entry statist