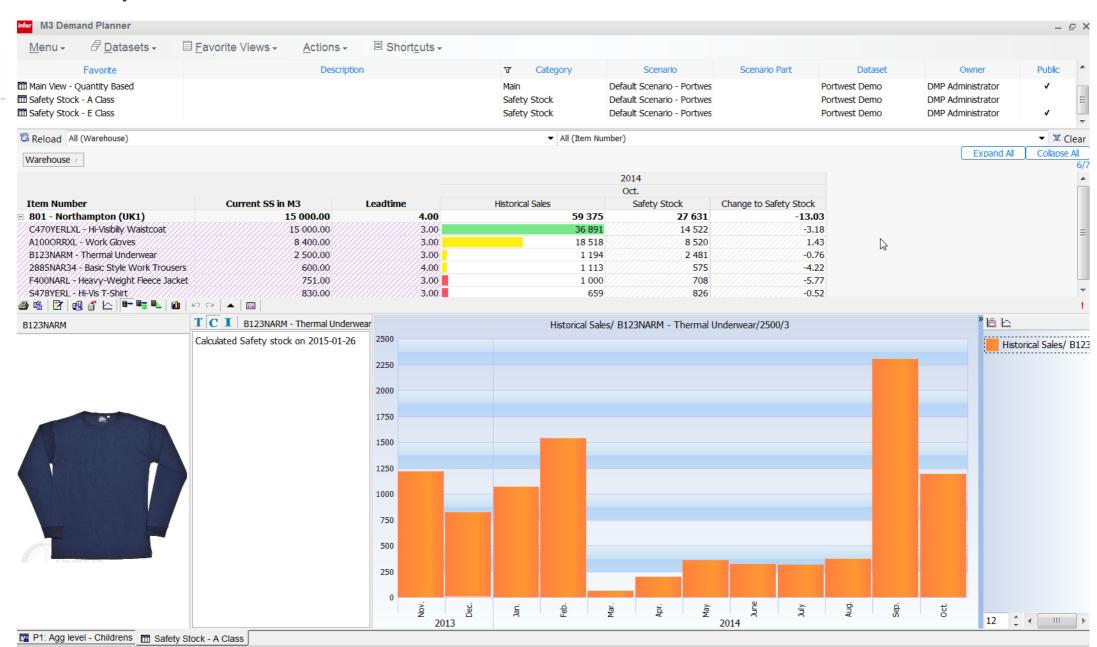

# M3 Demand Planner

Andreas Vist

#### Fast Facts: What is M3 DMP used for?





- Collaborative Demand Planning
- Automatic Sales forecast
- General Budgeting
- Safety Stock Calculations
- ABC Classifications
- Stock Profiling the Future and the Past
- Collection, Season or Store Planning
- Open to buy plan

## Collaborative Demand Planning





### Automatic Sales Forecasting





### Safety Stock Calculations





#### **ABC Classifications**





## Collection, Season or Store Planning





## Promotion Washing



#### **Supply Chain Planning a'la M3**



#### M3 Demand Planner – Overview



- Fast to implement, requiring limited resources
- Consolidation of demand input from various forecasters
- Controlled, distributed forecasting workflow
- Reduced forecasting time



DMP = Demand Planner

plan proposal

# Demand Types at V14.1.2 onwards

| Transaction<br>Type            | UCORQT                             | UCIVQT                   | UCDEMA (31)                            | UCDEMA (32)                         | UCDMA2                                 |
|--------------------------------|------------------------------------|--------------------------|----------------------------------------|---