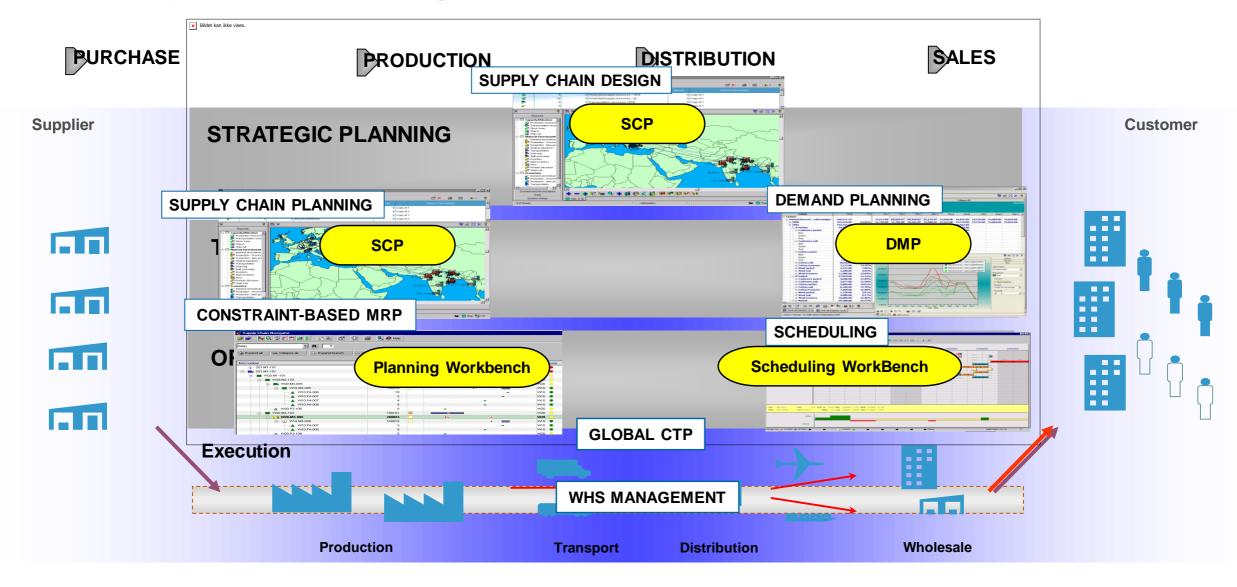

# M3 Demand Planner

Andreas Vist

#### Fast Facts: What is M3 DMP used for?





- Collaborative Demand Planning
- Automatic Sales forecast
- General Budgeting
- Safety Stock Calculations
- ABC Classifications
- Stock Profiling the Future and the Past
- Collection, Season or Store Planning
- Open to buy plan

## Collaborative Demand Planning





### Automatic Sales Forecasting





### Safety Stock Calculations





#### **ABC Classifications**





## Collection, Season or Store Planning





## Promotion Washing



#### **Supply Chain Planning a'la M3**



#### M3 Demand Planner – Overview



- Fast to implement, requiring limited resources
- Consolidation of demand input from various forecasters
- Controlled, distributed forecasting workflow
- Reduced forecasting time



DMP = Demand Planner

plan proposal

# Demand Types at V14.1.2 onwards

| Transaction<br>Type            | UCORQT                             | UCIVQT                   | UCDEMA (31)                            | UCDEMA (32)                         | UCDMA2                                 |
|--------------------------------|------------------------------------|--------------------------|----------------------------------------|-------------------------------------|----------------------------------------|
| 31 – Order entry statistics    | Order Entry<br>Date from<br>OSAST