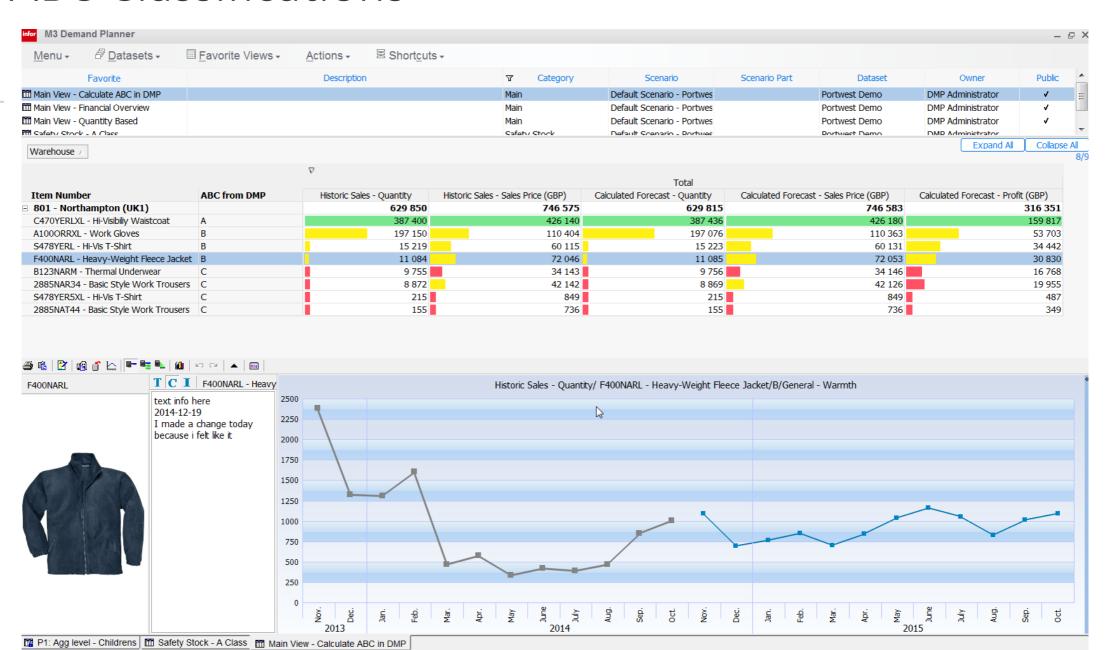

# M3 Demand Planner

Andreas Vist

#### Fast Facts: What is M3 DMP used for?





- Collaborative Demand Planning
- Automatic Sales forecast
- General Budgeting
- Safety Stock Calculations
- ABC Classifications
- Stock Profiling the Future and the Past
- Collection, Season or Store Planning
- Open to buy plan

## Collaborative Demand Planning





### Automatic Sales Forecasting





### Safety Stock Calculations





#### **ABC Classifications**





## Collection, Season or Store Planning





## Promotion Washing



#### **Supply Chain Planning a'la M3**



#### M3 Demand Planner – Overview



- Fast to implement, requiring limited resources
- Consolidation of demand input from various forecasters
- Controlled, distributed forecasting workflow
- Reduced forecasting time



DMP = Demand Planner

plan proposal

# Demand Types at V14.1.2 onwards

| Transaction<br>Type            | UCORQT                             | UCIVQT                   | UCDEMA (31)                            | UCDEMA (32)                         | UCDMA2                                 |
|--------------------------------|------------------------------------|--------------------------|----------------------------------------|-------------------------------------